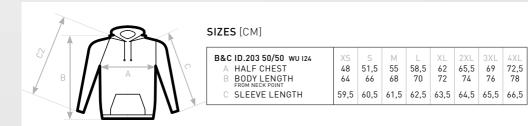

# **UNISEX STYLE**

designed to fit both men and women

- 50% cotton, 50% polyester
- Brushed fleece inside
- 270 g/m<sup>2</sup>
- XS S M L XL 2XL 3XL 4XL
- 10 pcs/pack & 30 pcs/carton