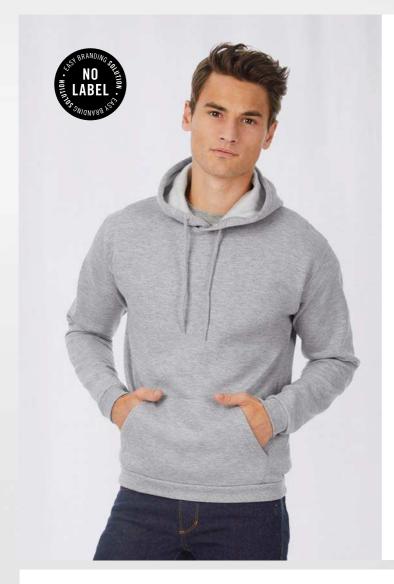

# SWEATSHIRT | UNISEX

# B&C ID.203 50/50 - WU 124

**Hooded sweatshirt** with "B&C No Label" solution for easy rebranding. Versatile style designed for all types of activity.

### **Features**

- "B&C No Label" solution for easy rebranding
- Contemporary look designed for all types of activity
- Bottom hem and cuffs with 1x1 elastane rib for a perfect fit

- Straddle stitched seams on armhole for strength and optimal wearing comfort
- Kangaroo pocket
- Two panels hood with tone-on-tone tubular drawcord
- Wide range of colours and sizes (XS-4XL)
- Regular fit
- Set-in sleeves
- Side seams